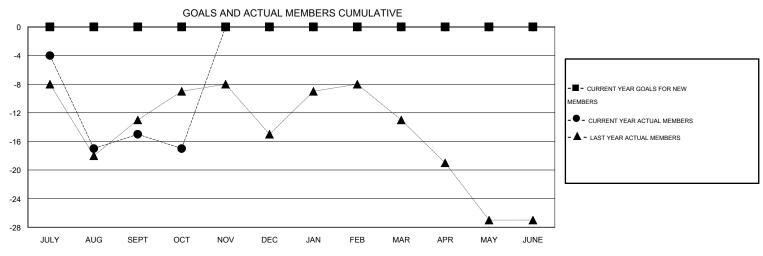

## GOALS AND ACTUAL NEW CLUBS CUMULATIVE

| DROPPED CLUBS: 0 |    | 12 CLUBS OF 44 ADDED 1 OR MORE<br>NEW MEMBERS | GENDER DISTRIBUTION  MALE 772 (80.67%) |              |     |
|------------------|----|-----------------------------------------------|----------------------------------------|--------------|-----|
| DROPPED MEMBERS  |    |                                               | FEMALE                                 | 185 (19.33%) |     |
| DECEASED         | 3  | CLICK HERE FOR HEALTH ASSESSMENT DATA         |                                        |              | 440 |
| CLUB CANCELLED   | 0  |                                               |                                        |              | 112 |
| OTHER            | 36 |                                               | HEAD OF HOUSEHOLD                      |              | 56  |
| TOTAL            | 39 |                                               | NON-HEAD OF HOUSEHOL                   | D            | 56  |